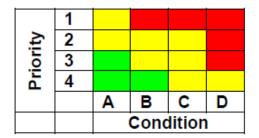

As in previous years, assets were visually inspected, photographed, graded based on their condition as defined in Table 1, 2 and 3 and an estimate was made of their residual life and urgency of repair work. The grading assessment adopted below is as presented in the Scarborough Harbour – Asset Inspection – Condition Survey of Infrastructure dated October 2013.

| Α | Very Good | No Defects                                                                          |
|---|-----------|-------------------------------------------------------------------------------------|
| В | Fair      | Minor or cosmetic defects that will not reduce the overall performance of the asset |
| С | Poor      | Defects that would reduce the performance of the asset                              |
| D | Very Poor | Severe defects resulting in complete performance failure                            |

Table 1: Condition Assessment Score

| 1 | Urgent    | To prevent a closure of any part of the building or address a breach of health and safety legislation |
|---|-----------|-------------------------------------------------------------------------------------------------------|
| 2 | Essential | Will be required within 2 years                                                                       |
| 3 | Desirable | Required within 3 to 5 years                                                                          |
| 4 | Long Term | Required outside 5 years, stating the estimated duration                                              |

Table 2: Condition Assessment Priority Score

Table 3: Condition Assessment ratings