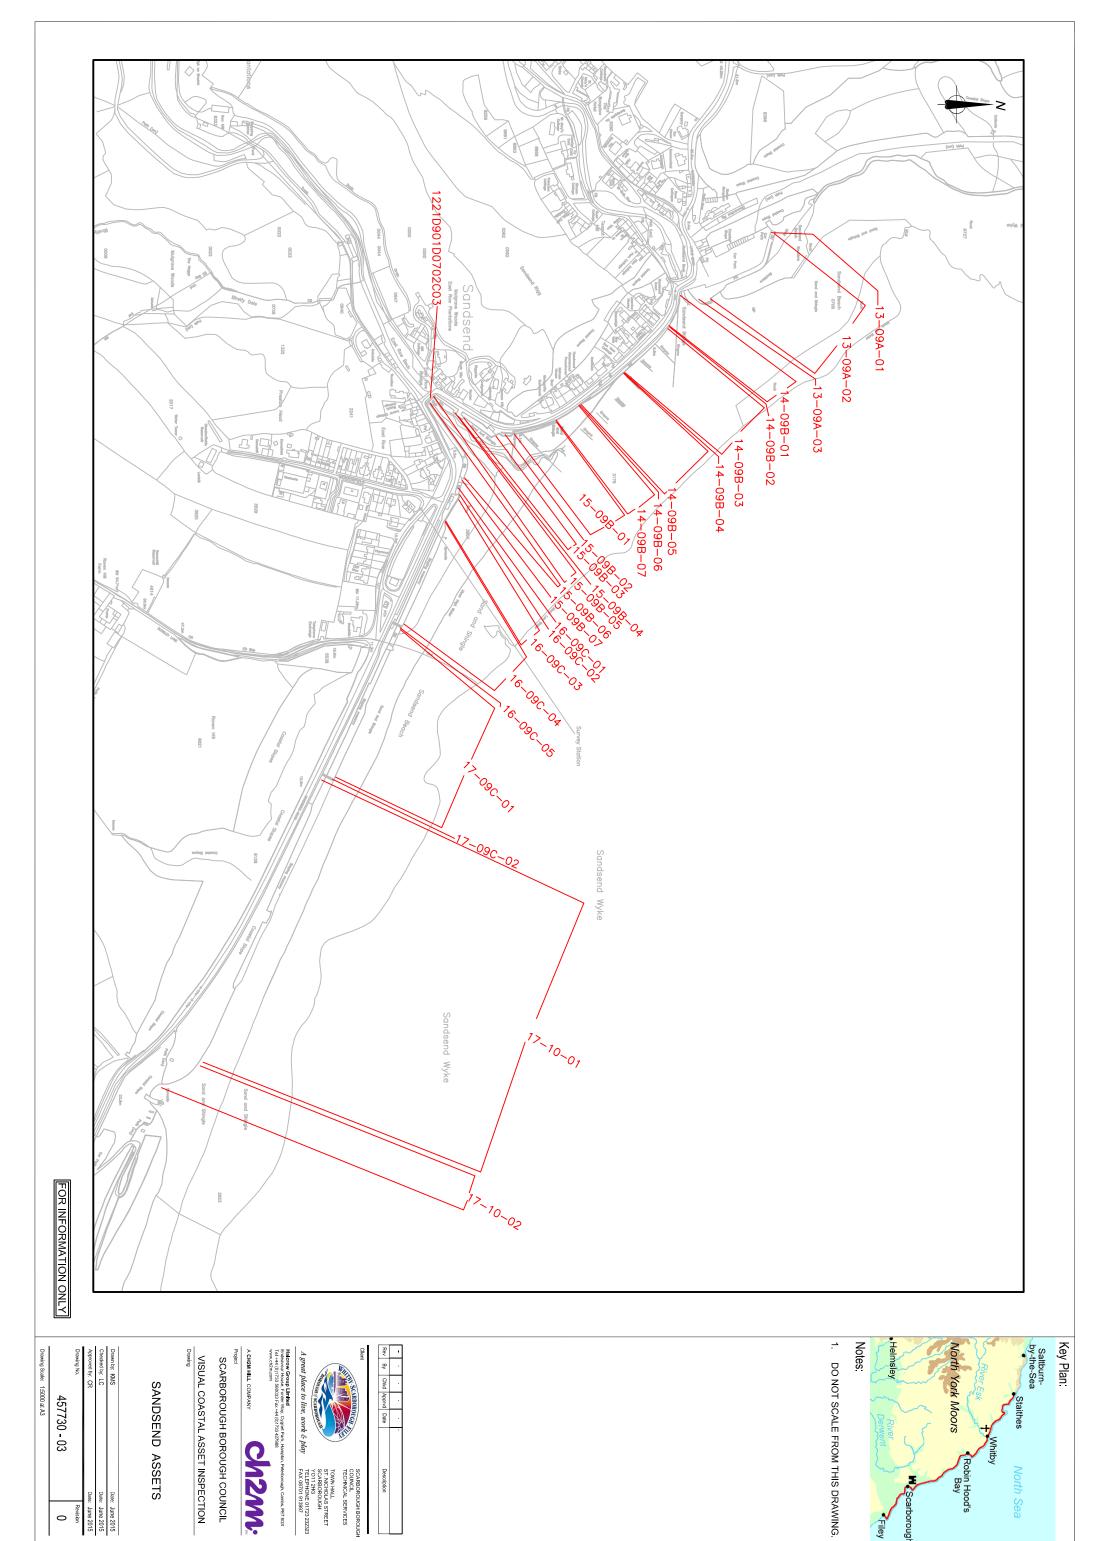

### 1.3 Study Area

This report documents the condition of the coastal assets of the North Yorkshire coast from Staithes in the North, to Filey Bay in the South. The study area comprises Filey, Cayton Bay, Scarborough Harbour and South Bay, The Homs and Castle Headland, Scarborough North Bay, Robin Hood's Bay, Whitby, Sandsend, Runswick Bay, Port Mulgrave and Staithes. An overview of the study area is provided in Figure 1 below.

Detailed maps of the SBC assets are in Appendix B.

Figure 1: Study Area