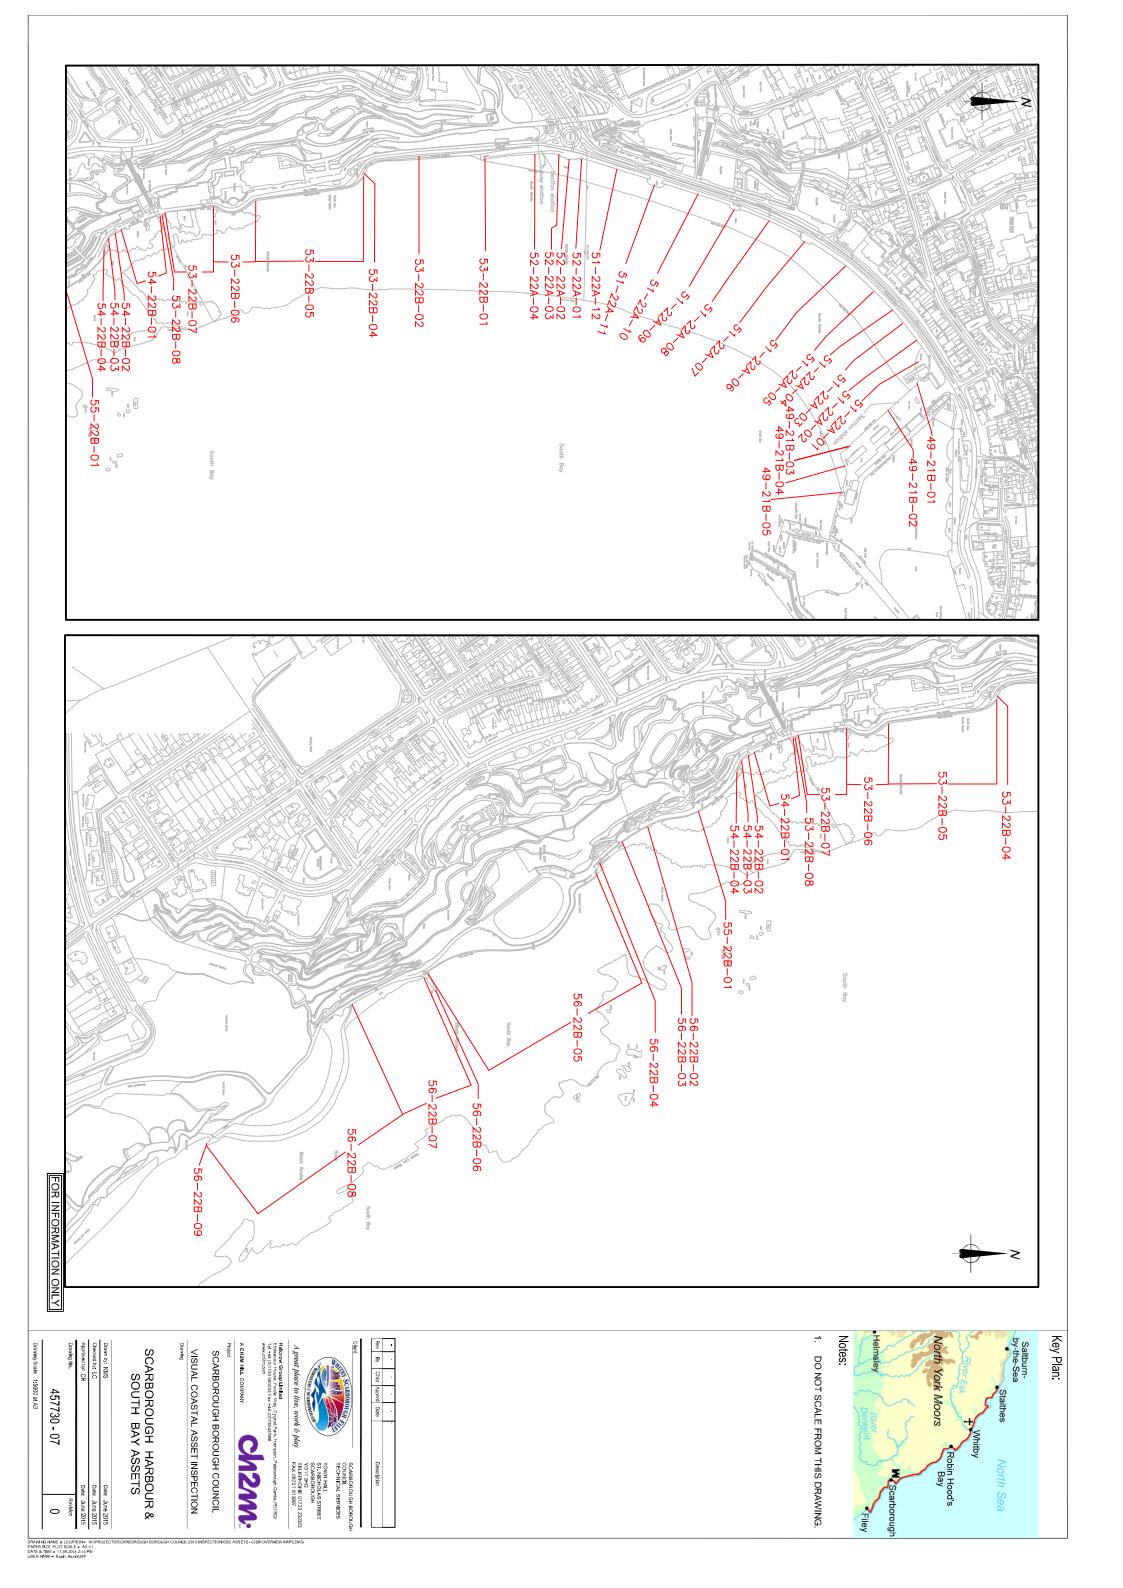

### 1.3 Study Area

This report documents the condition of the coastal assets of the North Yorkshire coast from Staithes in the North, to Filey Bay in the South. The study area comprises Filey, Cayton Bay, Scarborough Harbour and South Bay, The Homs and Castle Headland, Scarborough North Bay, Robin Hood's Bay, Whitby, Sandsend, Runswick Bay, Port Mulgrave and Staithes. An overview of the study area is provided in Figure 1 below.

Detailed maps of the SBC assets are in Appendix B.

Figure 1: Study Area