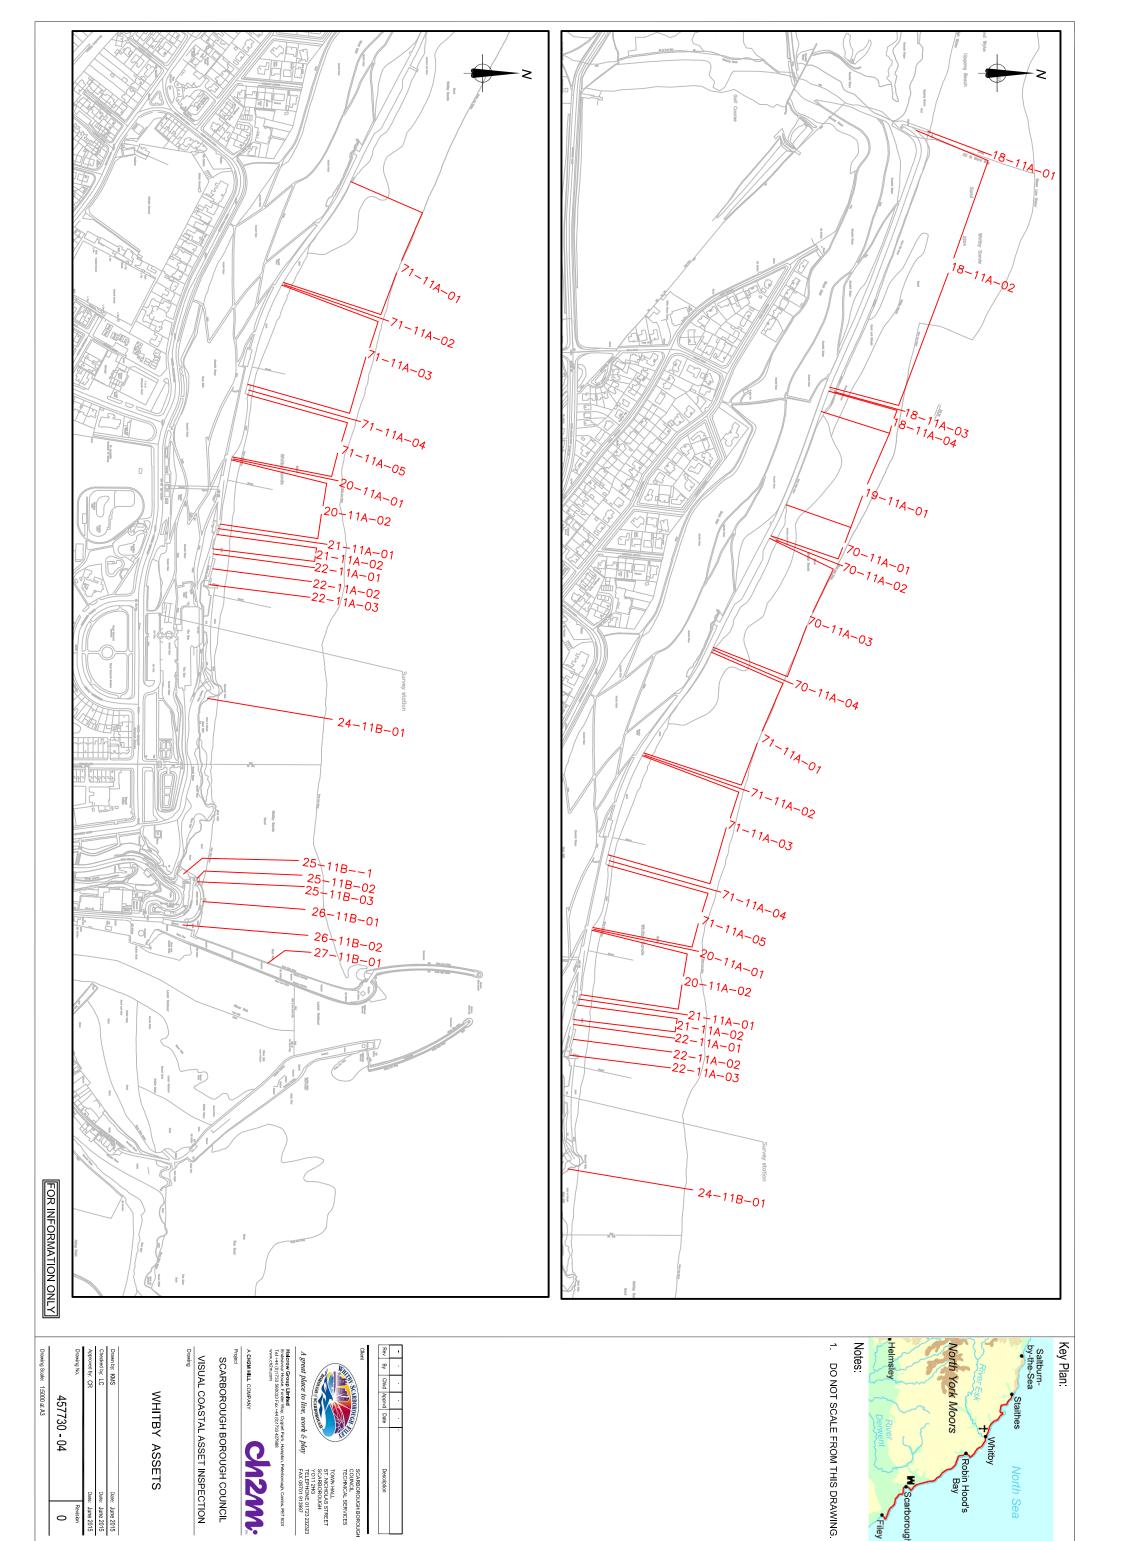

### 1.3 Study Area

This report documents the condition of the coastal assets of the North Yorkshire coast from Staithes in the North, to Filey Bay in the South. The study area comprises Filey, Cayton Bay, Scarborough Harbour and South Bay, The Homs and Castle Headland, Scarborough North Bay, Robin Hood's Bay, Whitby, Sandsend, Runswick Bay, Port Mulgrave and Staithes. An overview of the study area is provided in Figure 1 below.

Detailed maps of the SBC assets are in Appendix B.

Figure 1: Study Area