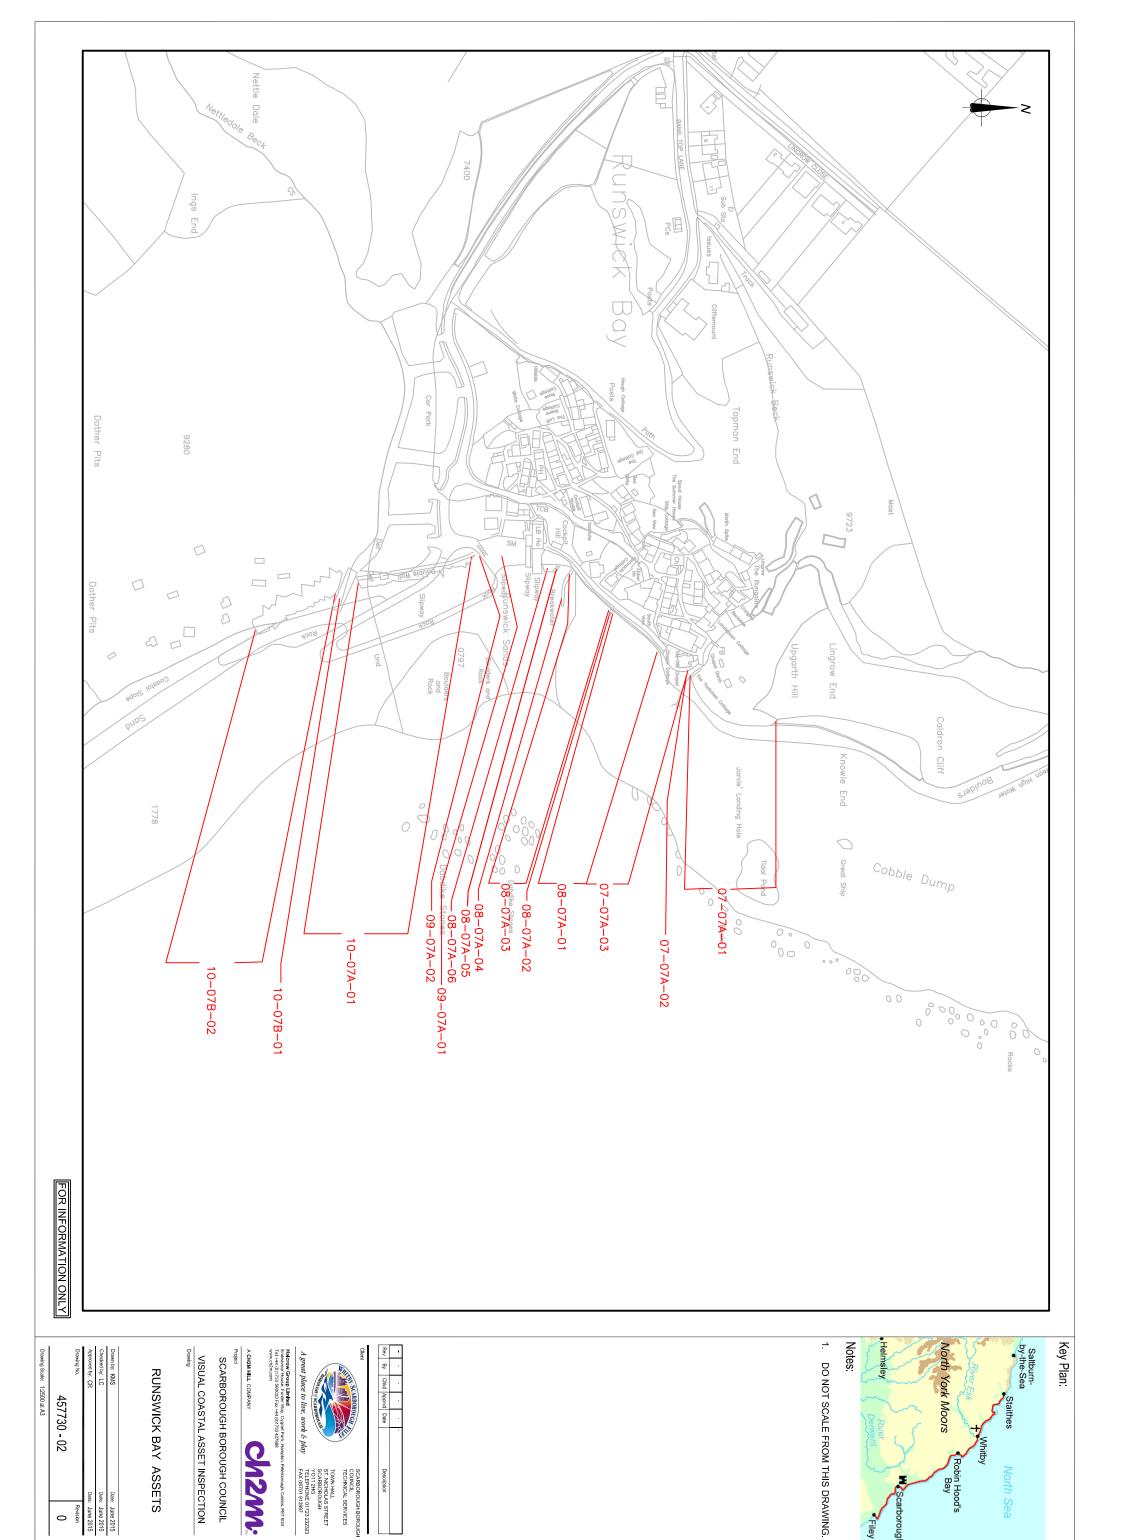

### 1.3 Study Area

This report documents the condition of the coastal assets of the North Yorkshire coast from Staithes in the North, to Filey Bay in the South. The study area comprises Filey, Cayton Bay, Scarborough Harbour and South Bay, The Homs and Castle Headland, Scarborough North Bay, Robin Hood's Bay, Whitby, Sandsend, Runswick Bay, Port Mulgrave and Staithes. An overview of the study area is provided in Figure 1 below.

Detailed maps of the SBC assets are in Appendix B.

Figure 1: Study Area