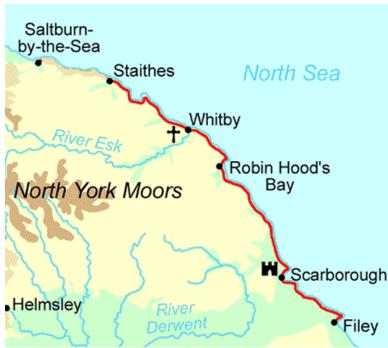

### 1.3 Study Area

This report documents the condition of the coastal assets of the North Yorkshire coast from Staithes in the North, to Filey Bay in the South. The study area comprises Filey, Cayton Bay, Scarborough Harbour and South Bay, The Homs and Castle Headland, Scarborough North Bay, Robin Hood's Bay, Whitby, Sandsend, Runswick Bay, Port Mulgrave and Staithes. An overview of the study area is provided in Figure 1 below.

Detailed maps of the SBC assets are in Appendix B.

Figure 1: Study Area