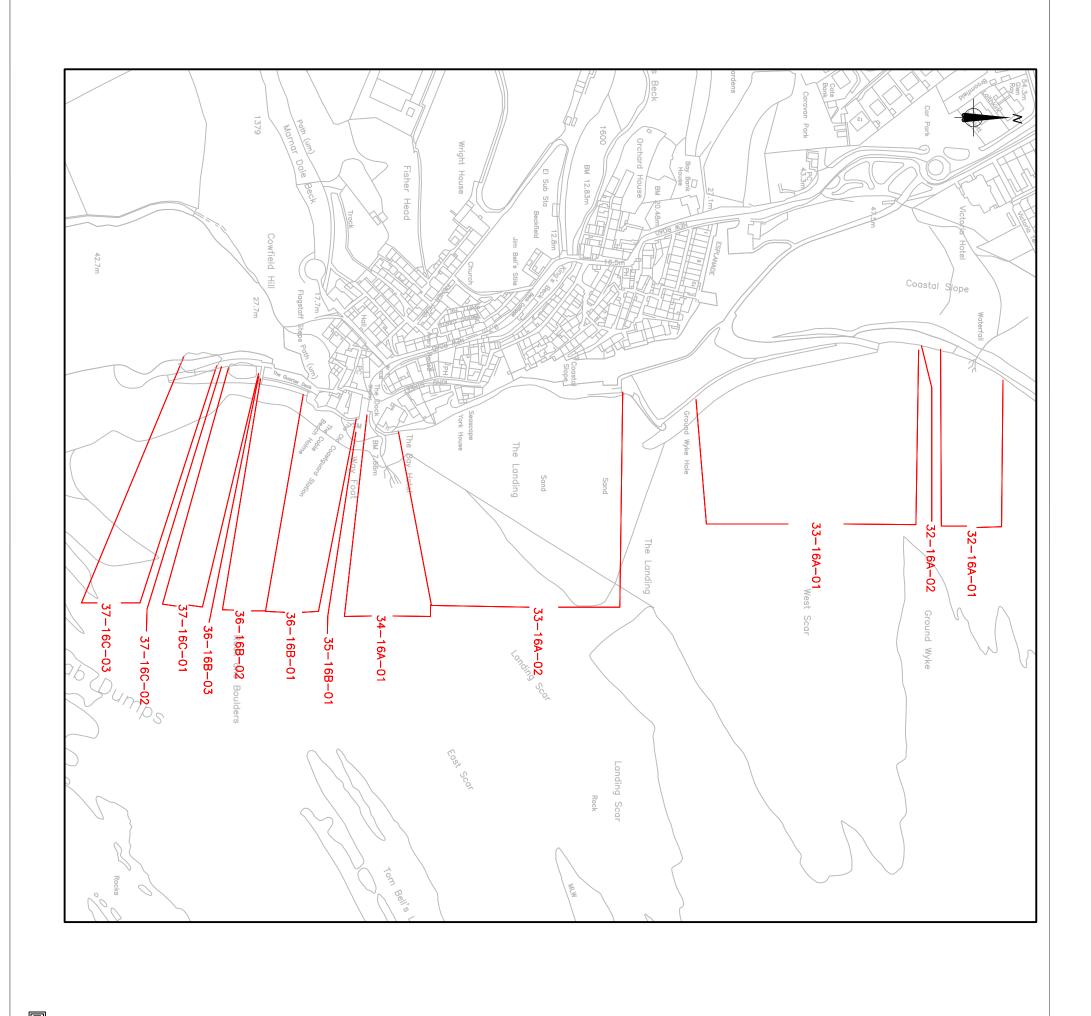

### 1.3 Study Area

This report documents the condition of the coastal assets of the North Yorkshire coast from Staithes in the North, to Filey Bay in the South. The study area comprises Filey, Cayton Bay, Scarborough Harbour and South Bay, The Homs and Castle Headland, Scarborough North Bay, Robin Hood's Bay, Whitby, Sandsend, Runswick Bay, Port Mulgrave and Staithes. An overview of the study area is provided in Figure 1 below.

Detailed maps of the SBC assets are in Appendix B.

Figure 1: Study Area