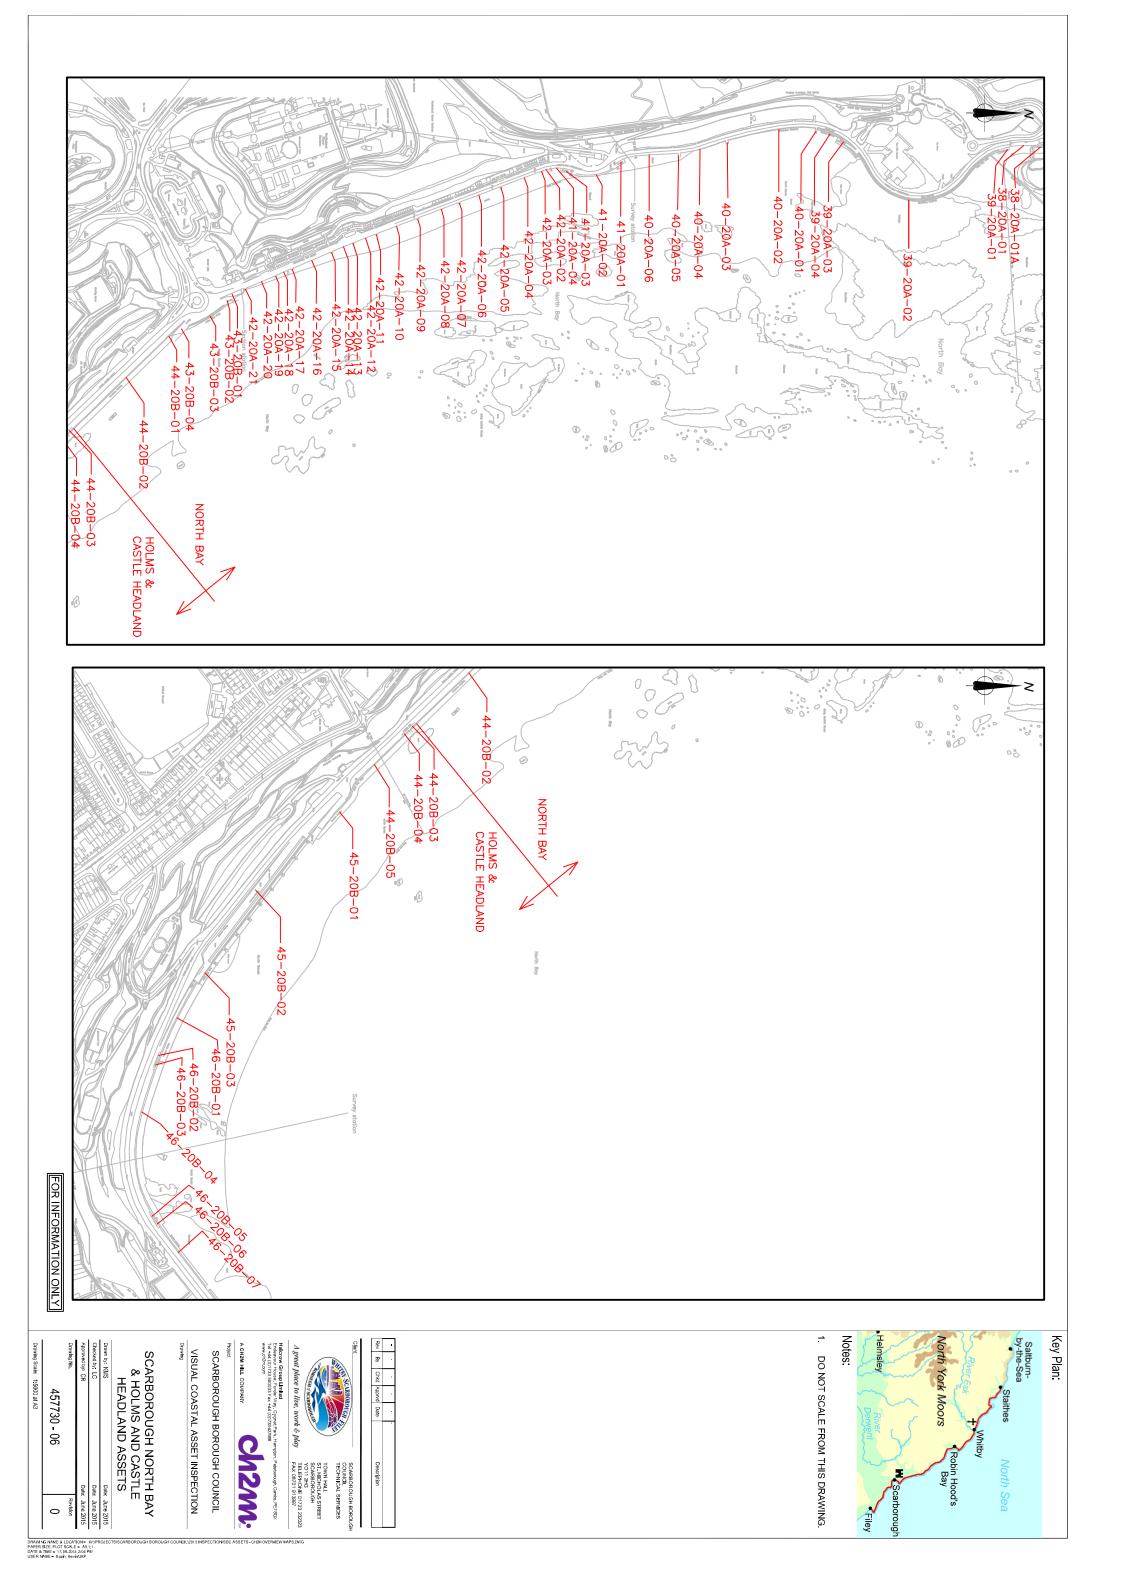

### 1.3 Study Area

This report documents the condition of the coastal assets of the North Yorkshire coast from Staithes in the North, to Filey Bay in the South. The study area comprises Filey, Cayton Bay, Scarborough Harbour and South Bay, The Homs and Castle Headland, Scarborough North Bay, Robin Hood's Bay, Whitby, Sandsend, Runswick Bay, Port Mulgrave and Staithes. An overview of the study area is provided in Figure 1 below.

Detailed maps of the SBC assets are in Appendix B.

Figure 1: Study Area