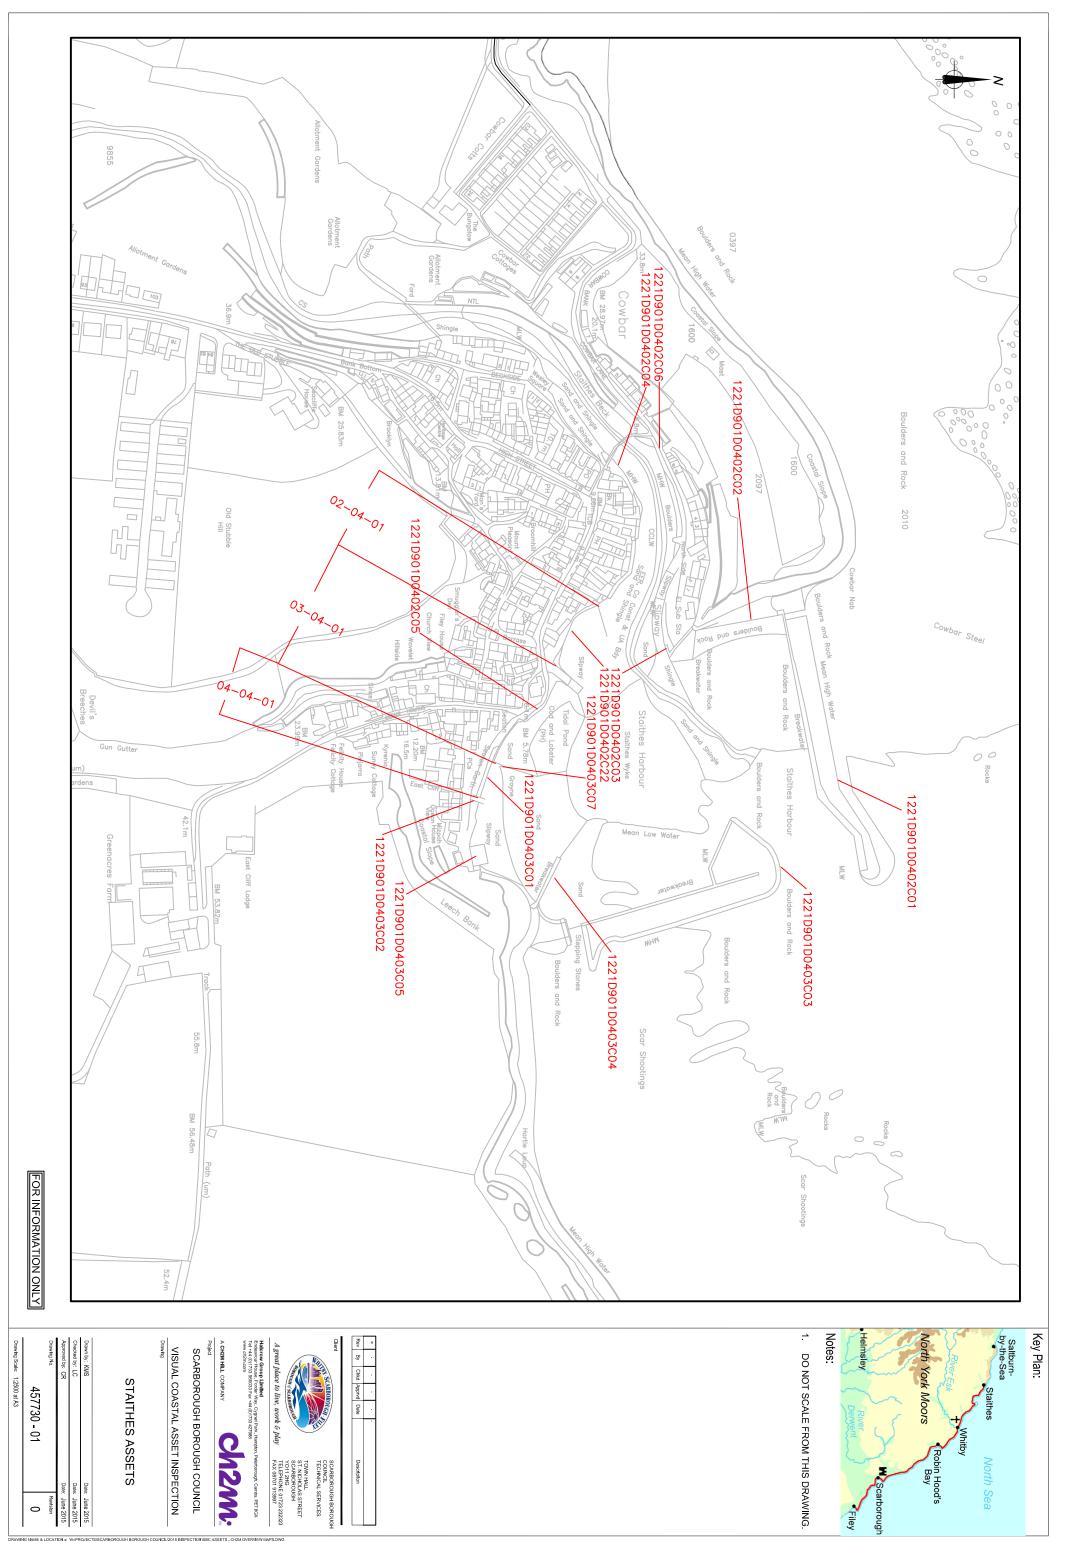

## **Staithes**

Asset locations detailed on drawing 457730-01

| SBC Reference:                | N/A                                                                         |                                                                                                                                                                            |                                                                                                                 |
|-------------------------------|-----------------------------------------------------------------------------|----------------------------------------------------------------------------------------------------------------------------------------------------------------------------|-----------------------------------------------------------------------------------------------------------------|
| NFCDD reference:              | 1221D901D0402C01                                                            |                                                                                                                                                                            |                                                                                                                 |
|                               | Asset Location: NZ78271901, NZ78441906 North breakwater.                    |                                                                                                                                                                            |                                                                                                                 |
|                               | Asset Length:                                                               | 370.8                                                                                                                                                                      |                                                                                                                 |
|                               | С                                                                           | Condition Assessmen                                                                                                                                                        | nt                                                                                                              |
|                               | Condition                                                                   | Priority                                                                                                                                                                   | Risk                                                                                                            |
| ALTHUR DASK REALEN VINCENBRAN | С                                                                           | 2                                                                                                                                                                          |                                                                                                                 |
|                               | Brief Description                                                           |                                                                                                                                                                            |                                                                                                                 |
|                               | large cracks and spa                                                        | missing, others have<br>ag, possible voids be<br>ade and crest wall.<br>s on all vertical conc<br>alling in places. Evide<br>crete abraded in oth<br>ng of sheet pile reta | e moved. Heavily hind piling at head. rete faces with ent repairs to the ner places where ining wall has failed |
|                               | Recommendations                                                             |                                                                                                                                                                            |                                                                                                                 |
|                               | Repack rock armour at crest; replace sheet piles; grout voids in structure. |                                                                                                                                                                            |                                                                                                                 |

| SBC Reference:   | N/A                                                                                                                                                                                                                                                                                                                                                                 |                    |      |
|------------------|---------------------------------------------------------------------------------------------------------------------------------------------------------------------------------------------------------------------------------------------------------------------------------------------------------------------------------------------------------------------|--------------------|------|
| NFCDD reference: | 1221D901D0402C02                                                                                                                                                                                                                                                                                                                                                    |                    |      |
|                  | Asset Location: NZ78301893, NZ78271901. South of Northern breakwat                                                                                                                                                                                                                                                                                                  |                    |      |
|                  | Asset Length:                                                                                                                                                                                                                                                                                                                                                       | 91.4               |      |
|                  | C                                                                                                                                                                                                                                                                                                                                                                   | ondition Assessmen | t    |
|                  | Condition                                                                                                                                                                                                                                                                                                                                                           | Priority           | Risk |
|                  | В                                                                                                                                                                                                                                                                                                                                                                   | 3                  |      |
|                  | Brief Description                                                                                                                                                                                                                                                                                                                                                   |                    |      |
|                  | Rock armour in generally good condition, but some units displaced near crest at North end by gap in Breakwater.  Path has areas of damage from movement of rock armour.  South end promenade eroded and exposed aggregate, cracking spalling blockwork.  Concrete blockwork damaged / chipped presumably by rock armour installation and movement.  Recommendations |                    |      |
|                  | Re-pack cracked wall, re-profile rock crest at N end. Repair path.                                                                                                                                                                                                                                                                                                  |                    |      |

| SBC Reference:    | N/A                                                                                                                                          |                                                                                |                                                      |  |
|-------------------|----------------------------------------------------------------------------------------------------------------------------------------------|--------------------------------------------------------------------------------|------------------------------------------------------|--|
| NFCDD reference:  | 1221D901D0402C03                                                                                                                             |                                                                                |                                                      |  |
|                   | Asset Location: NZ78251893, NZ78301893 slipway.                                                                                              |                                                                                | NZ78301893. RNLI                                     |  |
|                   | Asset Length:                                                                                                                                | 55.3                                                                           |                                                      |  |
|                   | C                                                                                                                                            | ondition Assessmen                                                             | t                                                    |  |
| The second second | Condition                                                                                                                                    | Priority                                                                       | Risk                                                 |  |
|                   | В                                                                                                                                            | 3                                                                              |                                                      |  |
|                   | Brief Description                                                                                                                            |                                                                                |                                                      |  |
|                   | Exposed aggregate a<br>cracks to wall. Slipw<br>timber piles cracked<br>presumably been re<br>wall with concrete of<br>Guide rail to slipway | ray surface in good of<br>and weathered. Ga<br>placed with a Conve<br>capping. | ondition, but<br>bion wall has<br>entional retaining |  |
|                   | Recommendations                                                                                                                              |                                                                                |                                                      |  |
|                   | Monitoring and repairs cracks to wall.                                                                                                       |                                                                                |                                                      |  |

| SBC Reference:   | N/A                                                       |          |      |
|------------------|-----------------------------------------------------------|----------|------|
| NFCDD reference: | 1221D901D0402C06                                          |          |      |
|                  | Asset Location: Staithes, LB of River D/S footbridge.     |          | •    |
|                  | Asset Length:                                             | 100.3    |      |
|                  | Condition Assessment                                      |          |      |
|                  | Condition                                                 | Priority | Risk |
|                  | С                                                         | 3        |      |
|                  | Brief Description                                         |          |      |
|                  | Promenade in fair condition. Wall has missing blocks and  |          |      |
|                  | open joints. Toe armour, where present near ends not well |          |      |
|                  | packed. Vegetation at top of wall.                        |          |      |
|                  | Recommendations                                           |          |      |
|                  | Replace missing blocks and grout open joints. Reinforce   |          |      |
|                  | toe rock armour.                                          |          |      |

| SBC Reference:   | N/A                                                                                                                                                                                                                                                                                                                |                     |      |  |
|------------------|--------------------------------------------------------------------------------------------------------------------------------------------------------------------------------------------------------------------------------------------------------------------------------------------------------------------|---------------------|------|--|
| NFCDD reference: | 1221D901D0402C04                                                                                                                                                                                                                                                                                                   |                     |      |  |
|                  | Asset Location: NZ78261889, NZ78301886 South bank from bridge.                                                                                                                                                                                                                                                     |                     |      |  |
|                  | Asset Length:                                                                                                                                                                                                                                                                                                      | 117.1               |      |  |
|                  | c                                                                                                                                                                                                                                                                                                                  | Condition Assessmen | t    |  |
|                  | Condition                                                                                                                                                                                                                                                                                                          | Priority            | Risk |  |
|                  | В                                                                                                                                                                                                                                                                                                                  | 3                   |      |  |
|                  | Brief Description                                                                                                                                                                                                                                                                                                  |                     |      |  |
|                  | Repair work to parts of wall evident. Cracking in upper masonry sections but lower sections repaired. Vegetation re growing in parts of the wall. Minor cracks evident thought wall. New wire gabion wall & berm upstream from bridge. Riparian sea walls only visible from the bridge and from the opposite bank. |                     |      |  |
|                  | Recommendations                                                                                                                                                                                                                                                                                                    |                     |      |  |
|                  | cks fill voids                                                                                                                                                                                                                                                                                                     |                     |      |  |

| SBC Reference:   | 02-04-01                                                                                                                                                                                                                                                  |          |                                           |      |
|------------------|-----------------------------------------------------------------------------------------------------------------------------------------------------------------------------------------------------------------------------------------------------------|----------|-------------------------------------------|------|
| NFCDD reference: | 1221D901D0402C22                                                                                                                                                                                                                                          |          |                                           |      |
|                  | Asset Location:                                                                                                                                                                                                                                           |          | Between slipway and groyne on South wall. |      |
|                  | Asset Length:                                                                                                                                                                                                                                             | 47.      | 7                                         |      |
| H I S            | Condition Assessment                                                                                                                                                                                                                                      |          |                                           |      |
|                  | Condition                                                                                                                                                                                                                                                 | Priority |                                           | Risk |
| I I              | В                                                                                                                                                                                                                                                         | 3        |                                           |      |
|                  | Brief Description                                                                                                                                                                                                                                         |          |                                           |      |
|                  | Repairs evident to cracks and missing blocks replaced. Undercutting of the toe in places. Groyne in good condition. Missing joints to slipway wall. Only visible from the adjacent slipway due to rising tides. No major damage apparent from a distance. |          |                                           |      |
|                  | Recommendations                                                                                                                                                                                                                                           |          |                                           |      |
|                  | Repairs to walls joints, cracks and toe.                                                                                                                                                                                                                  |          |                                           |      |

| SBC Reference:   | 03-04-01                                                                                                        |                    |      |  |
|------------------|-----------------------------------------------------------------------------------------------------------------|--------------------|------|--|
| NFCDD reference: | 1221D901D0402C05                                                                                                |                    |      |  |
|                  | Asset Location: NZ78301886, N<br>Between East g<br>slipway.                                                     |                    |      |  |
|                  | Asset Length:                                                                                                   | 70.5               |      |  |
|                  | Condition Assessment                                                                                            |                    |      |  |
|                  | Condition                                                                                                       | Priority           | Risk |  |
| 141              | В                                                                                                               | 3                  |      |  |
|                  | Brief Description                                                                                               |                    |      |  |
|                  | Multiple cracks and spalling, but signs of multiple repair works. Void at root of slipway West side. Some loose |                    |      |  |
|                  | ·                                                                                                               | Cracks along prome |      |  |
|                  | slippery. Additional toe berm placed along short length since 2012. Cope repair patches holding.                |                    |      |  |
|                  | Recommendations                                                                                                 |                    |      |  |
|                  | Continue to monitor and repair cracks and joints.                                                               |                    |      |  |

| SBC Reference:                                                                                                                                                                                                                                                                                                                                                                                                                                                                                                                                                                                                                                                                                                                                                                                                                                                                                                                                                                                                                                                                                                                                                                                                                                                                                                                                                                                                                                                                                                                                                                                                                                                                                                                                                                                                                                                                                                                                                                                                                                                                                                                 | N/A                                                                                                                                                                                                                   |          |                                         |  |
|--------------------------------------------------------------------------------------------------------------------------------------------------------------------------------------------------------------------------------------------------------------------------------------------------------------------------------------------------------------------------------------------------------------------------------------------------------------------------------------------------------------------------------------------------------------------------------------------------------------------------------------------------------------------------------------------------------------------------------------------------------------------------------------------------------------------------------------------------------------------------------------------------------------------------------------------------------------------------------------------------------------------------------------------------------------------------------------------------------------------------------------------------------------------------------------------------------------------------------------------------------------------------------------------------------------------------------------------------------------------------------------------------------------------------------------------------------------------------------------------------------------------------------------------------------------------------------------------------------------------------------------------------------------------------------------------------------------------------------------------------------------------------------------------------------------------------------------------------------------------------------------------------------------------------------------------------------------------------------------------------------------------------------------------------------------------------------------------------------------------------------|-----------------------------------------------------------------------------------------------------------------------------------------------------------------------------------------------------------------------|----------|-----------------------------------------|--|
| NFCDD reference:                                                                                                                                                                                                                                                                                                                                                                                                                                                                                                                                                                                                                                                                                                                                                                                                                                                                                                                                                                                                                                                                                                                                                                                                                                                                                                                                                                                                                                                                                                                                                                                                                                                                                                                                                                                                                                                                                                                                                                                                                                                                                                               | 1221D901D0403C07                                                                                                                                                                                                      |          |                                         |  |
|                                                                                                                                                                                                                                                                                                                                                                                                                                                                                                                                                                                                                                                                                                                                                                                                                                                                                                                                                                                                                                                                                                                                                                                                                                                                                                                                                                                                                                                                                                                                                                                                                                                                                                                                                                                                                                                                                                                                                                                                                                                                                                                                | Asset Location:                                                                                                                                                                                                       |          | 882, NZ78381885. In-<br>South slipways. |  |
|                                                                                                                                                                                                                                                                                                                                                                                                                                                                                                                                                                                                                                                                                                                                                                                                                                                                                                                                                                                                                                                                                                                                                                                                                                                                                                                                                                                                                                                                                                                                                                                                                                                                                                                                                                                                                                                                                                                                                                                                                                                                                                                                | Asset Length:                                                                                                                                                                                                         | 32       |                                         |  |
|                                                                                                                                                                                                                                                                                                                                                                                                                                                                                                                                                                                                                                                                                                                                                                                                                                                                                                                                                                                                                                                                                                                                                                                                                                                                                                                                                                                                                                                                                                                                                                                                                                                                                                                                                                                                                                                                                                                                                                                                                                                                                                                                | Condition Assessment                                                                                                                                                                                                  |          |                                         |  |
| The state of the s | Condition                                                                                                                                                                                                             | Priority | Risk                                    |  |
|                                                                                                                                                                                                                                                                                                                                                                                                                                                                                                                                                                                                                                                                                                                                                                                                                                                                                                                                                                                                                                                                                                                                                                                                                                                                                                                                                                                                                                                                                                                                                                                                                                                                                                                                                                                                                                                                                                                                                                                                                                                                                                                                | В                                                                                                                                                                                                                     | 3        |                                         |  |
| *                                                                                                                                                                                                                                                                                                                                                                                                                                                                                                                                                                                                                                                                                                                                                                                                                                                                                                                                                                                                                                                                                                                                                                                                                                                                                                                                                                                                                                                                                                                                                                                                                                                                                                                                                                                                                                                                                                                                                                                                                                                                                                                              | Brief Description                                                                                                                                                                                                     |          |                                         |  |
|                                                                                                                                                                                                                                                                                                                                                                                                                                                                                                                                                                                                                                                                                                                                                                                                                                                                                                                                                                                                                                                                                                                                                                                                                                                                                                                                                                                                                                                                                                                                                                                                                                                                                                                                                                                                                                                                                                                                                                                                                                                                                                                                | Horizontal cracking to second step, rest of groyne in good condition, minor vegetation growth at seaward end.  Vertical crack between second and third step on inner side Top concrete revetment crumbling in places. |          |                                         |  |
|                                                                                                                                                                                                                                                                                                                                                                                                                                                                                                                                                                                                                                                                                                                                                                                                                                                                                                                                                                                                                                                                                                                                                                                                                                                                                                                                                                                                                                                                                                                                                                                                                                                                                                                                                                                                                                                                                                                                                                                                                                                                                                                                | Recommendations                                                                                                                                                                                                       |          |                                         |  |
|                                                                                                                                                                                                                                                                                                                                                                                                                                                                                                                                                                                                                                                                                                                                                                                                                                                                                                                                                                                                                                                                                                                                                                                                                                                                                                                                                                                                                                                                                                                                                                                                                                                                                                                                                                                                                                                                                                                                                                                                                                                                                                                                | Continue to monitor                                                                                                                                                                                                   |          |                                         |  |

| SBC Reference:   | 04-04-01                                                                                                                                                                                   |                             |                              |  |
|------------------|--------------------------------------------------------------------------------------------------------------------------------------------------------------------------------------------|-----------------------------|------------------------------|--|
| NFCDD reference: | 1221D901D0403C01                                                                                                                                                                           |                             |                              |  |
|                  | Asset Location:                                                                                                                                                                            | NZ78361882, wall next to la | NZ78421880 South st slipway. |  |
|                  | Asset Length:                                                                                                                                                                              | 73.1                        |                              |  |
|                  | C                                                                                                                                                                                          | Condition Assessmen         | t                            |  |
|                  | Condition Priority Risk                                                                                                                                                                    |                             |                              |  |
|                  | В                                                                                                                                                                                          | 3                           |                              |  |
|                  | Brief Description                                                                                                                                                                          |                             |                              |  |
|                  | Vertical full height crack through the wall between stairs and groyne has been filled. Exposure of aggregate throughout wall. Vegetation re growing at top of wall. Cracking to promenade. |                             |                              |  |
|                  | Recommendations                                                                                                                                                                            |                             |                              |  |
|                  | Continue to monitor and repair crack to wall and promenade cracking                                                                                                                        |                             |                              |  |

| SBC Reference:   | N/A                      |          |      |  |
|------------------|--------------------------|----------|------|--|
| NFCDD reference: | 1221D901D0403C02         |          |      |  |
|                  | Asset Location:          |          |      |  |
|                  | Asset Length:            | ~5       |      |  |
|                  | Condition Assessment     |          |      |  |
|                  | Condition                | Priority | Risk |  |
|                  | В                        | 3        |      |  |
|                  | Brief Description        |          |      |  |
|                  | Steps in fair condition. |          |      |  |
|                  | Recommendations          |          |      |  |
|                  | Continue to monitor      |          |      |  |

| N/A                                                   |                                                                                                                   |                                                                                                                                                       |                                                                                                                                                                                                                                      |  |
|-------------------------------------------------------|-------------------------------------------------------------------------------------------------------------------|-------------------------------------------------------------------------------------------------------------------------------------------------------|--------------------------------------------------------------------------------------------------------------------------------------------------------------------------------------------------------------------------------------|--|
| 1221D901D0403C05                                      |                                                                                                                   |                                                                                                                                                       |                                                                                                                                                                                                                                      |  |
| Asset Location:                                       |                                                                                                                   | NZ78421881, NZ78441881<br>Next to cliff.                                                                                                              |                                                                                                                                                                                                                                      |  |
| Asset Length:                                         | 2                                                                                                                 | 26.8                                                                                                                                                  |                                                                                                                                                                                                                                      |  |
| (                                                     | Conditio                                                                                                          | on Assessment                                                                                                                                         | Ī                                                                                                                                                                                                                                    |  |
| Condition                                             |                                                                                                                   | Priority                                                                                                                                              | Risk                                                                                                                                                                                                                                 |  |
| В                                                     | 4                                                                                                                 |                                                                                                                                                       | >5                                                                                                                                                                                                                                   |  |
| Brief Description                                     |                                                                                                                   |                                                                                                                                                       |                                                                                                                                                                                                                                      |  |
| Good condition no sign of defects visible, but partly |                                                                                                                   |                                                                                                                                                       |                                                                                                                                                                                                                                      |  |
| covered with boats                                    | parked                                                                                                            | l up along all c                                                                                                                                      | ver slipway, wall                                                                                                                                                                                                                    |  |
| at top of slipway no                                  | ot inspe                                                                                                          | cted closely, b                                                                                                                                       | out appears in fair                                                                                                                                                                                                                  |  |
| condition.                                            |                                                                                                                   |                                                                                                                                                       |                                                                                                                                                                                                                                      |  |
| Recommendations                                       |                                                                                                                   |                                                                                                                                                       |                                                                                                                                                                                                                                      |  |
| Continue to monitor                                   |                                                                                                                   |                                                                                                                                                       |                                                                                                                                                                                                                                      |  |
|                                                       | Asset Location: Asset Length:  Condition  B  Good condition no covered with boats at top of slipway no condition. | Asset Location:  Asset Length:  Condition  B  Brief  Good condition no sign of covered with boats parked at top of slipway not inspecondition.  Recon | Asset Location:  Asset Length:  Condition Priority  B 4  Brief Description  Good condition no sign of defects visible covered with boats parked up along all at top of slipway not inspected closely, be condition.  Recommendations |  |

| SBC Reference:    | N/A                                                                                                                                                                                                                            |                |          |      |  |
|-------------------|--------------------------------------------------------------------------------------------------------------------------------------------------------------------------------------------------------------------------------|----------------|----------|------|--|
| NFCDD reference:  | 1221D901D0403C04                                                                                                                                                                                                               |                |          |      |  |
|                   | Asset Location: NZ78431886, NZ78461884 Behind South breakwater.                                                                                                                                                                |                |          |      |  |
|                   | Asset Length:                                                                                                                                                                                                                  |                | 39       |      |  |
| The second second | (                                                                                                                                                                                                                              | tion Assessmen | t        |      |  |
|                   | Condition                                                                                                                                                                                                                      |                | Priority | Risk |  |
|                   | В                                                                                                                                                                                                                              | 3              |          |      |  |
|                   | Brief Description                                                                                                                                                                                                              |                |          |      |  |
|                   | Good condition concrete breakwater, some cracking in top surface. Vegetation growth to walls. Beach has built up on West side. Largely covered in sea weed but looks in fair condition. Vertical crack at mid-section observed |                |          |      |  |
|                   | Recommendations                                                                                                                                                                                                                |                |          |      |  |
|                   | Continue to monitor                                                                                                                                                                                                            |                |          |      |  |

| SBC Reference:   | N/A                                                                                                                                                                                                                                                                                                                                                                                                         |                     |                   |  |
|------------------|-------------------------------------------------------------------------------------------------------------------------------------------------------------------------------------------------------------------------------------------------------------------------------------------------------------------------------------------------------------------------------------------------------------|---------------------|-------------------|--|
| NFCDD reference: | 1221D901D0403C03                                                                                                                                                                                                                                                                                                                                                                                            |                     |                   |  |
|                  | Asset Location:                                                                                                                                                                                                                                                                                                                                                                                             | NZ78491884,         | South Breakwater. |  |
|                  | Asset Length:                                                                                                                                                                                                                                                                                                                                                                                               | 327.5               |                   |  |
|                  | C                                                                                                                                                                                                                                                                                                                                                                                                           | Condition Assessmen | t                 |  |
|                  | Condition                                                                                                                                                                                                                                                                                                                                                                                                   | Priority            | Risk              |  |
| The second       | В                                                                                                                                                                                                                                                                                                                                                                                                           | 3                   |                   |  |
|                  | Brief Description                                                                                                                                                                                                                                                                                                                                                                                           |                     |                   |  |
|                  | Concrete crest units cracked in the middle of the length, repairs evident to chips and cracks. Rock armour mostly tightly packed but small limestone blocks scattered on top. Opening of construction joints to the old part of the wall (inner face). Steps are in fair condition although the side edges are chipped in places. Vertical crack (inner face) observed and continuous across the promenade. |                     |                   |  |
|                  | Recommendations                                                                                                                                                                                                                                                                                                                                                                                             |                     |                   |  |
|                  |                                                                                                                                                                                                                                                                                                                                                                                                             |                     |                   |  |